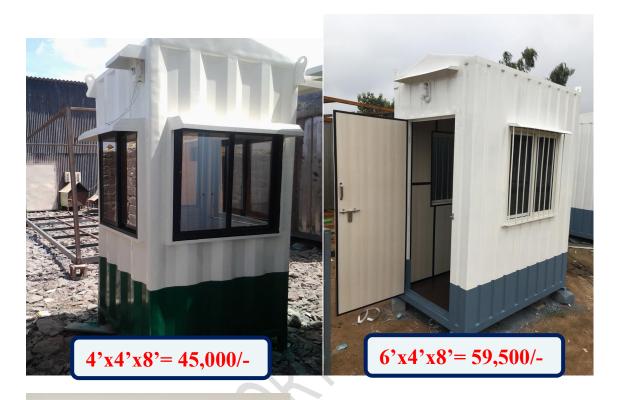

## 2) MILD STEEL CABIN

4x4x8=45,000.INR

6x4x8=59,500.INR

MADE by

MS SHEET

STRUCTURES MADE by SQUAIRE PIPES

LIGHT, FAN, 2 WINDOWS, VINYL CARPET

(MOST DURABLE CABIN)