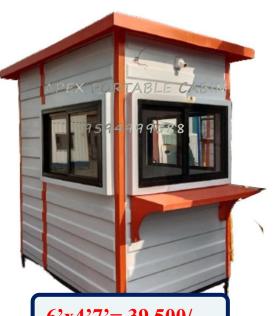

# 1) FRP SECURITY CABINS:

6'x4'7'= 39,500/-

### **Technical specifications:**

- 1) Cabin will be made of FRP Material.
- 2) 3 Nos. Aluminium sliding windows and 1 No door (S.S Accessories)
- 3) Colour of the cabin As per Customer requirement.
- 4) Roof: The roof will be made of 4mm thick FRP.
- 5) Wall: FRP moulded wall panel. (Both side finish)
- 6) Flooring: The flooring will be made out of 6mm FRP coating on 18mm ply with Steel Structure Reinforced.
- 7) The steel sections will be painted with good quality oil paint after applying primer.
- 8) Electrical connection will be provided. (1 Nos. provision for Light, 1 No. for Fan & 1 no. Socket.)
- 9) 2 no. Table top.