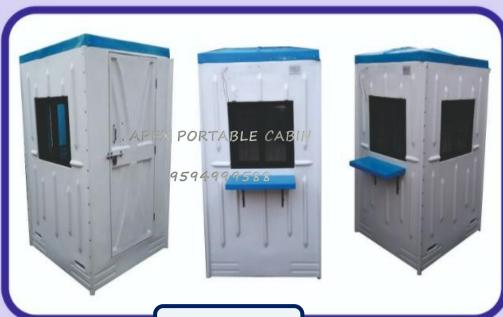

# FRP ECONOMICAL SECURITY CABIN

27,500/-

# Specification:

Size: 3.75' x 3.75' x 7.5'
Material: Fibre Glass
Thickness: 3mm
2 Nos Aluminum sliding window
Door accessories of ss
1 nos light / fan provision
1 nos socket
Flooring: 18mm ply reinforced
with FRP Checker plate.

Color: White with blue roof White with grey roof