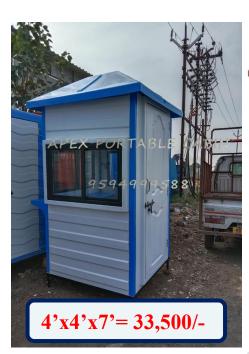

# FRP ECONOMICAL SECURITY CABIN

27,500/-

# Specification:

Size: 3.75' x 3.75' x 7.5'
Material: Fibre Glass
Thickness: 3mm
2 Nos Aluminum sliding window
Door accessories of ss
1 nos light / fan provision
1 nos socket
Flooring: 18mm ply reinforced
with FRP Checker plate.