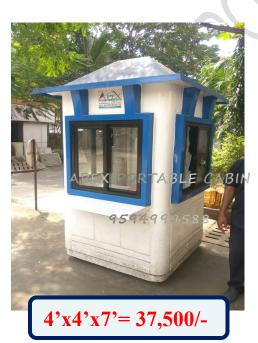

## 2) MILD STEEL CABIN

4x4x8=45,000.INR

6x4x8=59,500.INR

MADE by

MS SHEET

STRUCTURES MADE by SQUAIRE PIPES

LIGHT, FAN, 2 WINDOWS, VINYL CARPET

(MOST DURABLE CABIN)